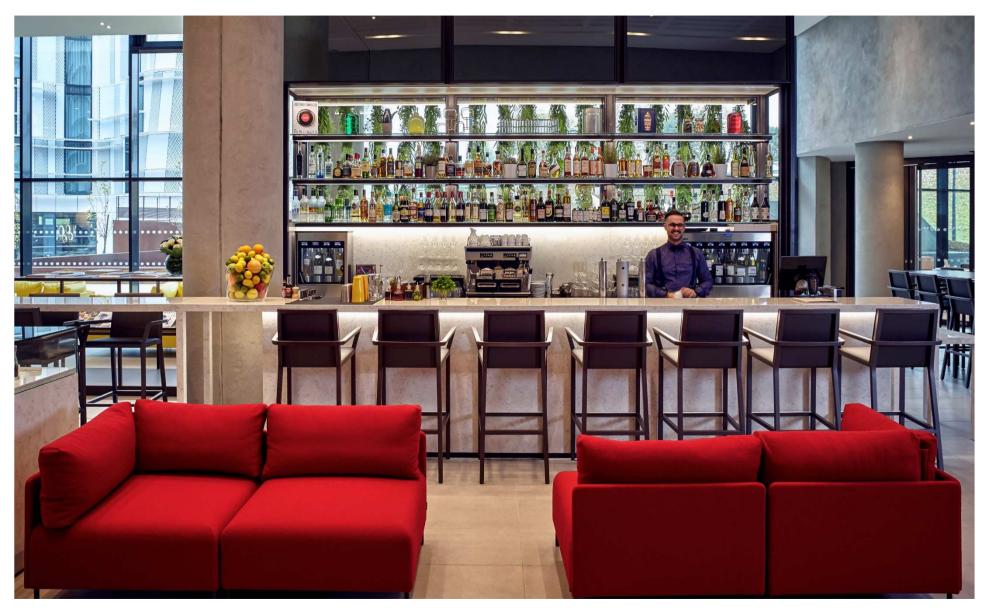

RESTAURANT « CULINAIRE BAZAAR » SHOW KITCHEN-ROTISSERIE

BAR « CULINAIRE BAZAAR » - 73 PERSONS – ARTISANAL BEERS AND SODAS

13 MODULAR ROOMS ON 2 FLOORS – 1600M2 - PANORAMIC VIEW

BUSINESS PLAYGROUND MEETING ROOM, DESIGNED BY MATHIEU LEHANNEUR STUNNING VIEW ON THE RUNWAY