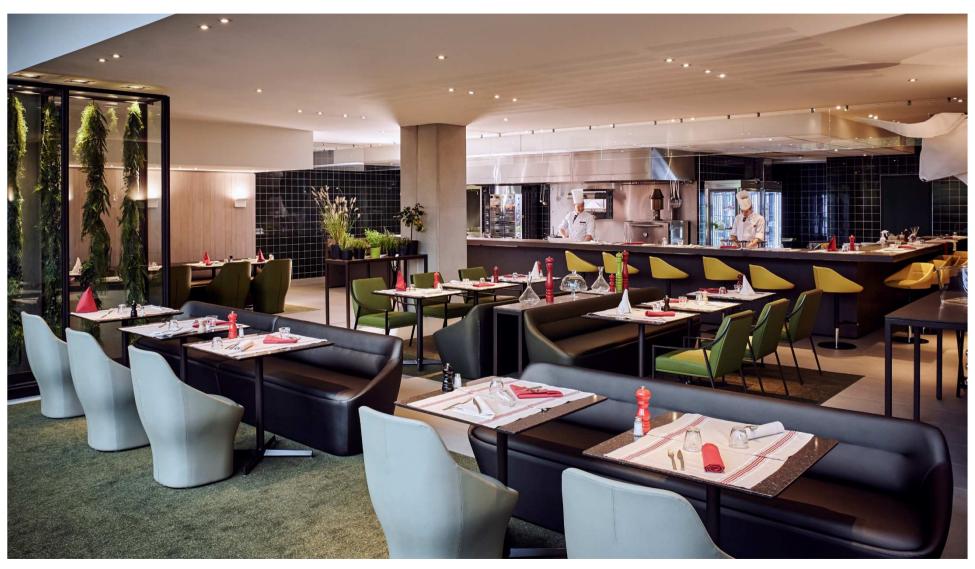

RESTAURANT « CULINAIRE BAZAAR » SHOW KITCHEN-ROTISSERIE

BAR « CULINAIRE BAZAAR » - 73 PERSONS – ARTISANAL BEERS AND SODAS

13 MODULAR ROOMS ON 2 FLOORS – 1600M2 - PANORAMIC VIEW

BUSINESS PLAYGROUND MEETING ROOM, DESIGNED BY MATHIEU LEHANNEUR STUNNING VIEW ON THE RUNWAY