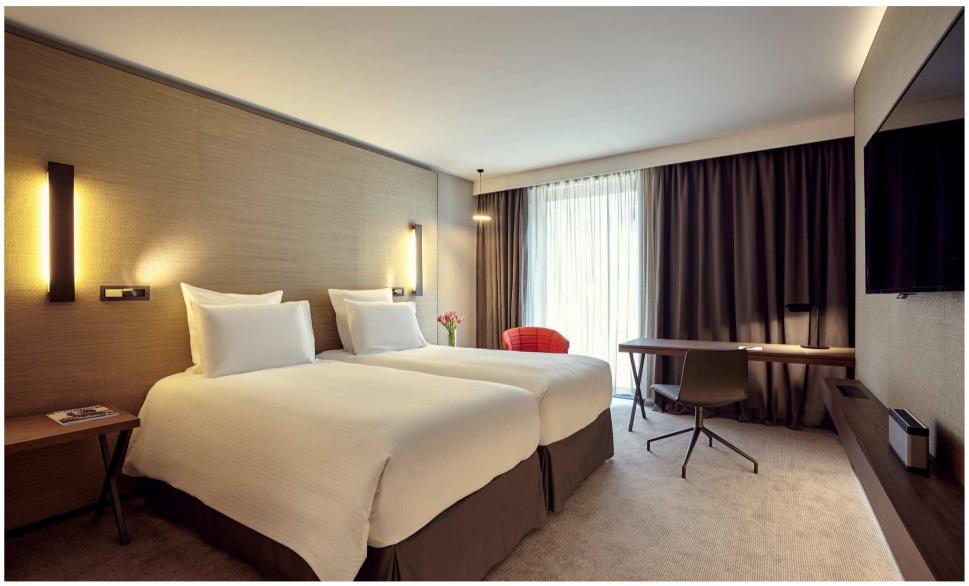

305 ROOMS AND SUITES INCLUDING 80 TWINS

PULLMAN PARIS ROISSY CDG AIRPORT// 0316

10 SUITES FROM 43 TO 53M2 AND 1 EXCLUSIVE SUITE 60 M2 WITH PRIVATE TERRACE

FIT LOUNGE 24/24 - HOT TUBS - SAUNA AND HAMMAM

SPECTACULAR INDOOR HEATED POOL 20.5M X 7.5M