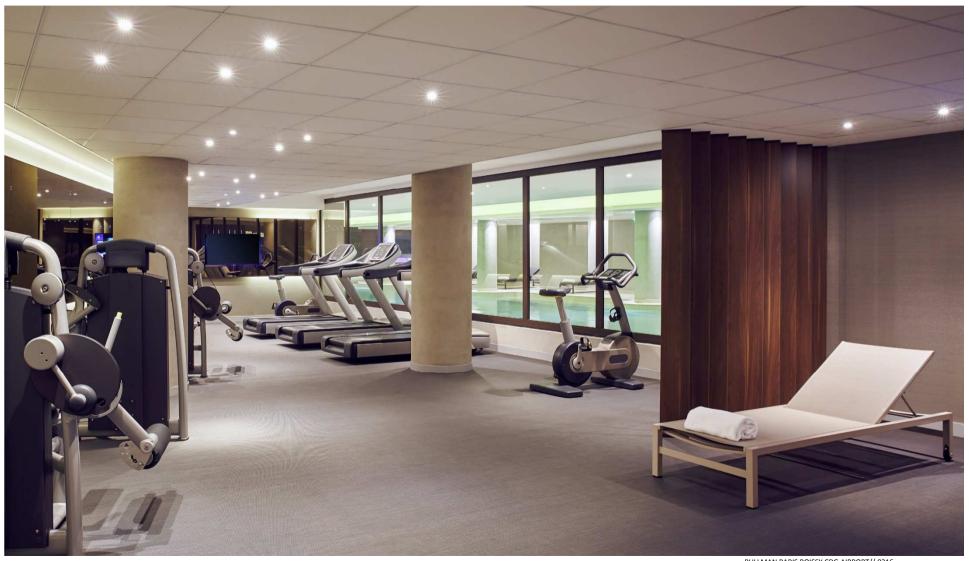

305 ROOMS AND SUITES INCLUDING 80 TWINS

PULLMAN PARIS ROISSY CDG AIRPORT// 0316

10 SUITES FROM 43 TO 53M2 AND 1 EXCLUSIVE SUITE 60 M2 WITH PRIVATE TERRACE

FIT LOUNGE 24/24 - HOT TUBS - SAUNA AND HAMMAM

SPECTACULAR INDOOR HEATED POOL 20.5M X 7.5M