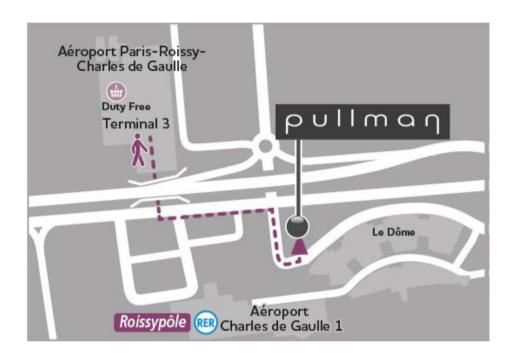

#### PULLMAN PARIS ROISSY CDG AIRPORT BY PUBLIC TRANSPORT

GPS: N 49° 0' 38.43" E 2° 33' 43.14"

#### **BY PLANE FROM TERMINAL 3:**

Walk 10 minutes towards the bus station and Roissypôle station, then follow the Pullman hotel sign.

#### BY PUBLIC TRANSPORT FROM PARIS:

Take the RER B train towards Aéroport Charles de Gaulle (CDG) 2 to the Aéroport Charles de Gaulle (CDG) 1-3 station.

3BIS, RUE DE LA HAYE-ROISSYPOLE – 93 290 TREMBLAY EN FRANCE - FRANCE

GPS: N 49° 0' 38.43" E 2° 33' 43.14"