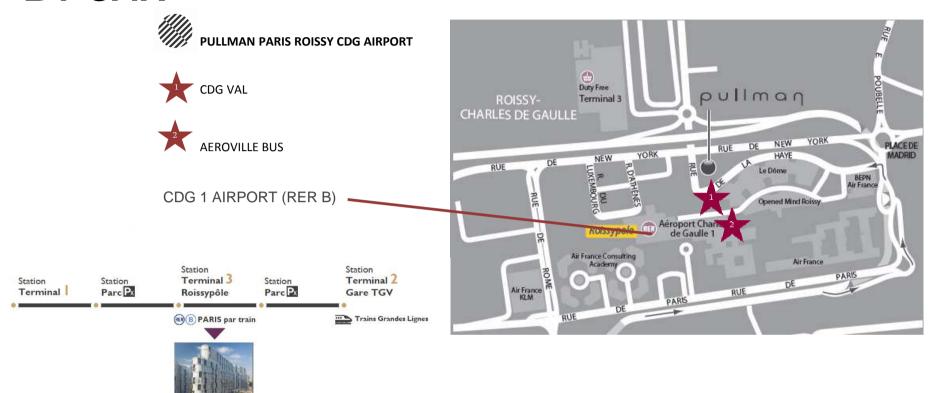

3BIS, RUE DE LA HAYE-ROISSYPOLE – 93 290 TREMBLAY EN FRANCE - FRANCE

GPS: N 49° 0' 38.43" E 2° 33' 43.14"

#### FROM THE MOTORWAY OF CENTRAL PARIS:

A1 Motorway - Exit CDG Airport - FollowTerminal 1-2-3 & Roissypôle - FollowTerminal 1-3, Roissypôle & Parc PX – Follow Roissypôle Est & Hôtel Pullman.

#### FROM CDG VAL AIRPORT SHUTTLE:

It is the free automatic light rail that takes you to the hotel in less than 10 minutes time! CDG VAL runs every 4 minutes, 7 days a week from 4 am to 1 am.

#### PULLMAN PARIS ROISSY CDG AIRPORT BY PUBLIC TRANSPORT

GPS: N 49° 0' 38.43" E 2° 33' 43.14"

#### **BY PLANE FROM TERMINAL 3:**

Walk 10 minutes towards the bus station and Roissypôle station, then follow the Pullman hotel sign.

#### BY PUBLIC TRANSPORT FROM PARIS:

Take the RER B train towards Aéroport Charles de Gaulle (CDG) 2 to the Aéroport Charles de Gaulle (CDG) 1-3 station.