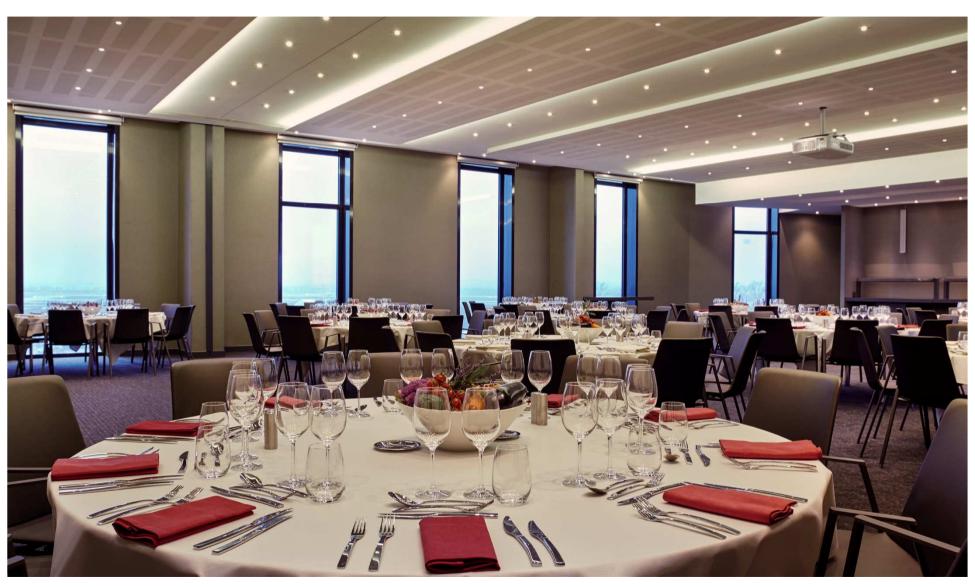

#### **CONFERENCE CENTER**

|                     |              | *** *** | NAME OF TAXABLE PARTY. | :        |         | ·       | Y        |           |
|---------------------|--------------|---------|------------------------|----------|---------|---------|----------|-----------|
| SALLE               | SURFACE (M2) | THÉÂTRE | CLASSE                 | U OUVERT | CABARET | BANQUET | COCKTAIL | BOARDROOM |
|                     |              |         | 8 <sup>ème</sup> É     | TAGE     |         |         |          |           |
| Sydney 1            | 42           | 32      | 12                     | 12       | 20      | 32      | 25       | 12        |
| Sydney 2            | 43           | 37      | 12                     | 12       | 20      | 32      | 25       | 12        |
| Sydney 3            | 42           | 35      | 12                     | 12       | 20      | 32      | 25       | 12        |
| Sydney 1 & 2        | 86           | 60      | 32                     | 36       | 24      | 48      | 55       | 36        |
| Sydney 2 & 3        | 86           | 60      | 32                     | 36       | 24      | 48      | 55       | 36        |
| Sydney              | 127          | 90      | 52                     | 50       | 42      | 64      | 60       | 2         |
| Dubaï               | 28           | 18      | 12                     | 190      | *       | 8       | 180      | 12        |
| Shanghai            | 24           | 15      | 8                      | -        | -       | 8       | 4        | 8         |
| Rio                 | 34           | 18      | 12                     | 55.0     | 590     | 6       |          | 16        |
| Dakar               | 21           | 13      | 40                     | *        | 41      | 6       | **       | 6         |
|                     |              |         | 9tme É                 | TAGE     |         |         |          |           |
| Bali                | 34           | 25      | 16                     |          | -       | 16      | 9        | 14        |
| Business Playground | 71           | *       | *.                     | *        | -       | *       | -        | 14        |
| Paris 1             | 84           | 58      | 34                     | 26       | 30      | 60      | 55       |           |
| Paris 2             | 90           | 58      | 34                     | 26       | 38      | 60      | 60       | (7)       |
| Paris 3             | 96           | 58      | 34                     | 26       | 38      | 60      | 65       | 40        |
| Paris 1 & 2         | 176          | 108     | 68                     | 36       | 54      | 120     | 120      |           |
| Paris 2 & 3         | 190          | 108     | 84                     | 36       | 54      | 120     | 120      | *         |
| Paris               | 273          | 220     | 120                    | 52       | 108     | 180     | 200      | .7.0      |
| New York            | 251          | 220     | 120                    | -        | 108     | 180     | 200      | *         |