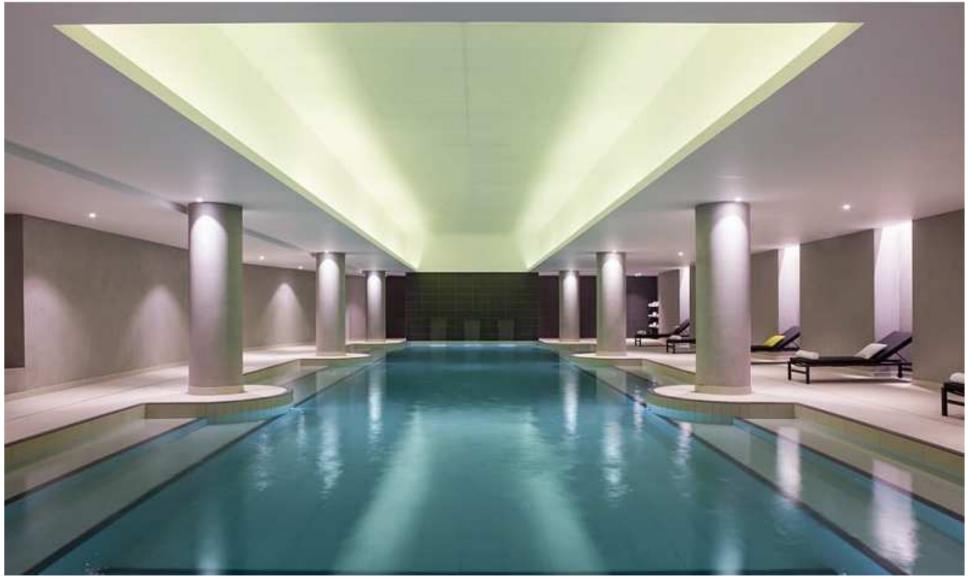

305 ROOMS AND SUITES INCLUDING 80 TWINS

PULLMAN PARIS ROISSY CDG AIRPORT// 0316

10 SUITES FROM 43 TO 53M2 AND 1 EXCLUSIVE SUITE 60 M2 WITH PRIVATE TERRACE

FIT LOUNGE 24/24 - HOT TUBS - SAUNA AND HAMMAM

SPECTACULAR INDOOR HEATED POOL 20.5M X 7.5M