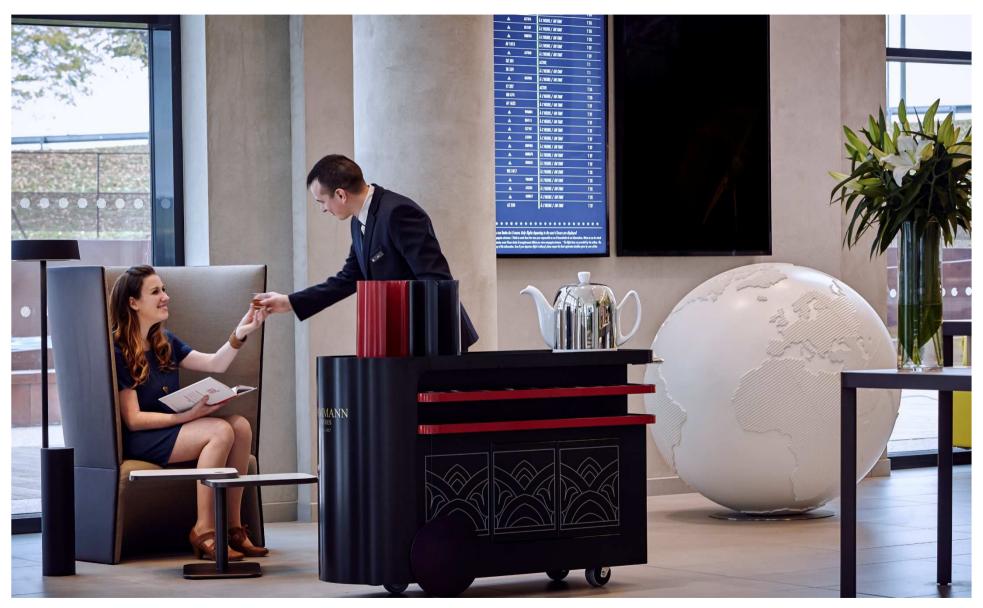

RESTAURANT « CULINAIRE BAZAAR » SHOW KITCHEN-ROTISSERIE

BAR « CULINAIRE BAZAAR » - 73 PERSONS – ARTISANAL BEERS AND SODAS

13 MODULAR ROOMS ON 2 FLOORS – 1600M2 - PANORAMIC VIEW

BUSINESS PLAYGROUND MEETING ROOM, DESIGNED BY MATHIEU LEHANNEUR STUNNING VIEW ON THE RUNWAY