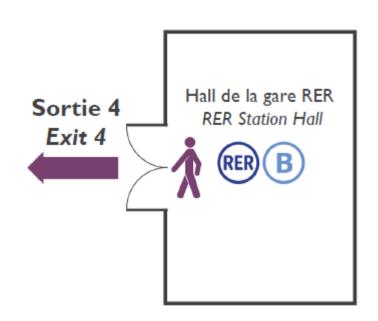

#### BY PUBLIC TRANSPORT FROM PARIS:

Take the RER B train towards Aéroport Charles de Gaulle (CDG) 2 to the Aéroport Charles de Gaulle (CDG) 1-3 station.