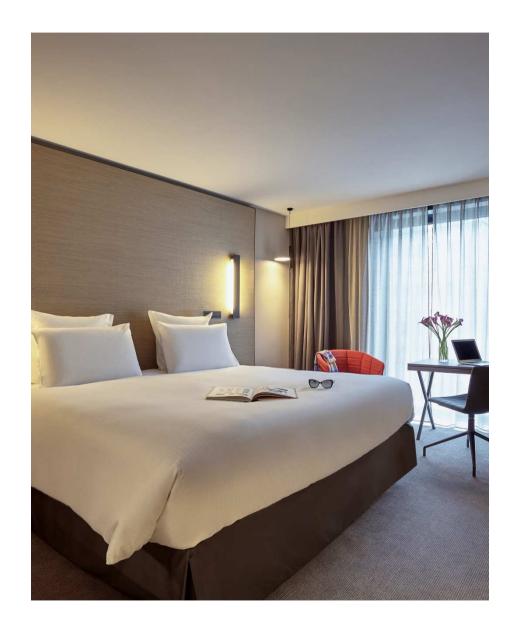

305 ROOMS AND SUITES INCLUDING 80 TWINS

PULLMAN PARIS ROISSY CDG AIRPORT// 0316

10 SUITES FROM 43 TO 53M2 AND 1 EXCLUSIVE SUITE 60 M2 WITH PRIVATE TERRACE

FIT LOUNGE 24/24 - HOT TUBS - SAUNA AND HAMMAM

SPECTACULAR INDOOR HEATED POOL 20.5M X 7.5M