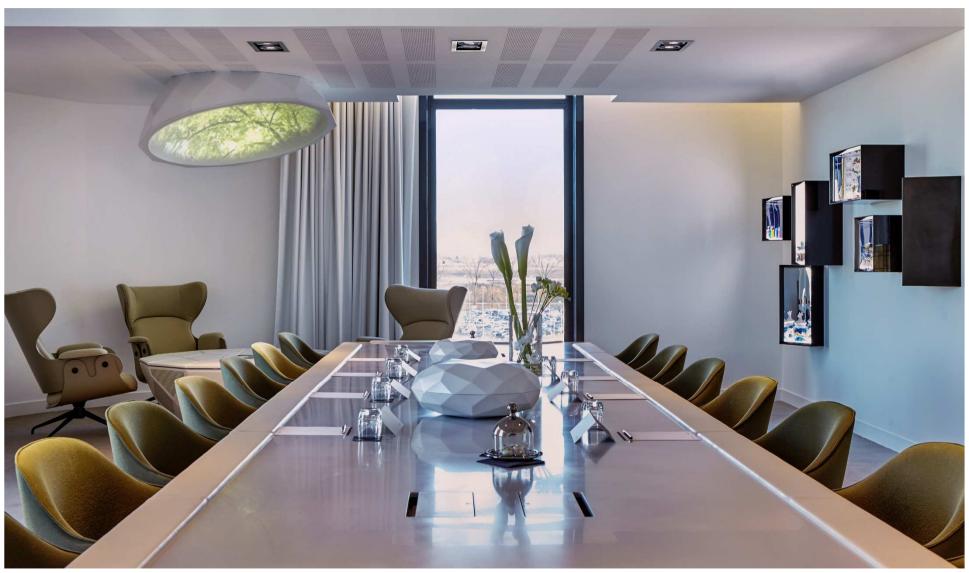

RESTAURANT « CULINAIRE BAZAAR » SHOW KITCHEN-ROTISSERIE

BAR « CULINAIRE BAZAAR » - 73 PERSONS – ARTISANAL BEERS AND SODAS

13 MODULAR ROOMS ON 2 FLOORS – 1600M2 - PANORAMIC VIEW

BUSINESS PLAYGROUND MEETING ROOM, DESIGNED BY MATHIEU LEHANNEUR STUNNING VIEW ON THE RUNWAY