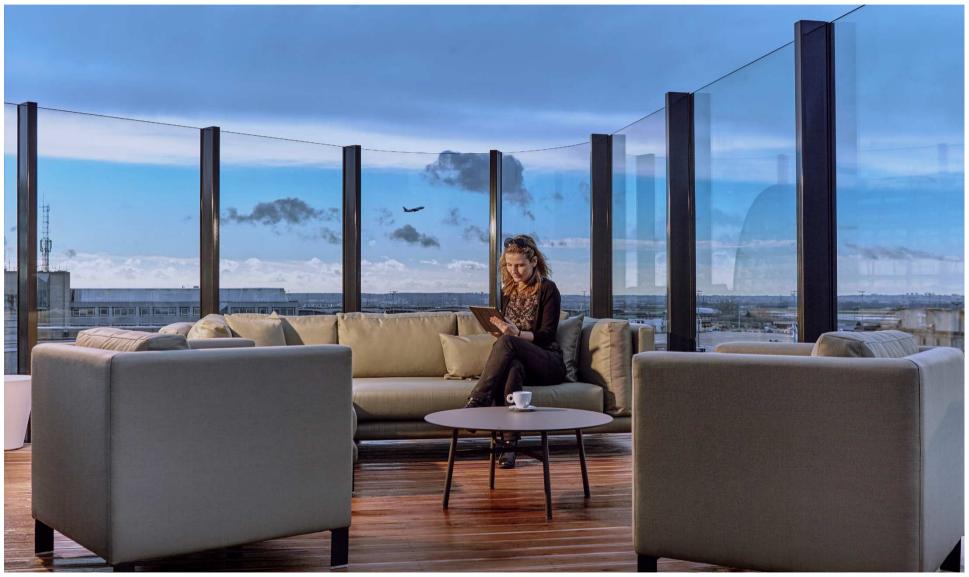

RESTAURANT « CULINAIRE BAZAAR » SHOW KITCHEN-ROTISSERIE

BAR « CULINAIRE BAZAAR » - 73 PERSONS – ARTISANAL BEERS AND SODAS

13 MODULAR ROOMS ON 2 FLOORS – 1600M2 - PANORAMIC VIEW

BUSINESS PLAYGROUND MEETING ROOM, DESIGNED BY MATHIEU LEHANNEUR STUNNING VIEW ON THE RUNWAY