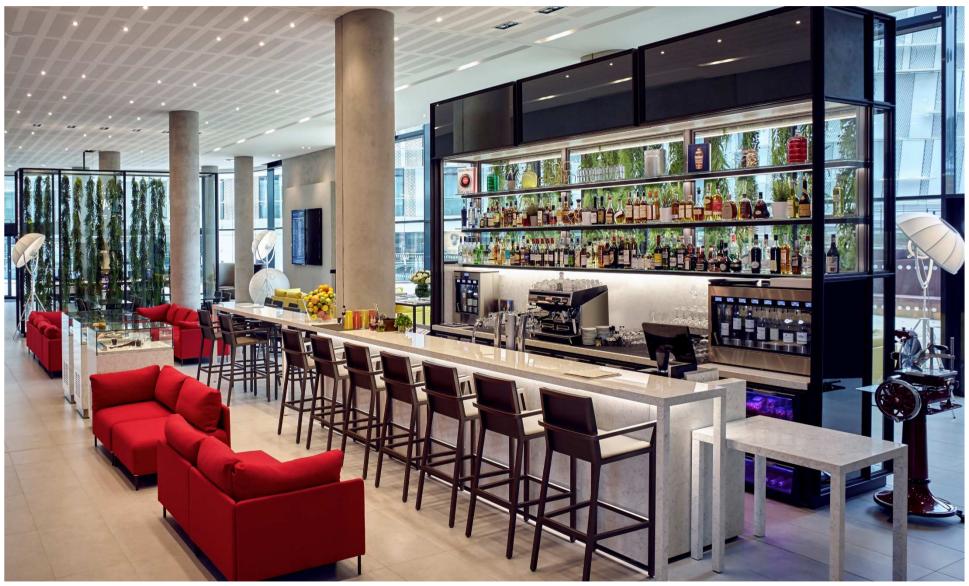

RESTAURANT « CULINAIRE BAZAAR » SHOW KITCHEN-ROTISSERIE

BAR « CULINAIRE BAZAAR » - 73 PERSONS – ARTISANAL BEERS AND SODAS

13 MODULAR ROOMS ON 2 FLOORS – 1600M2 - PANORAMIC VIEW

BUSINESS PLAYGROUND MEETING ROOM, DESIGNED BY MATHIEU LEHANNEUR STUNNING VIEW ON THE RUNWAY