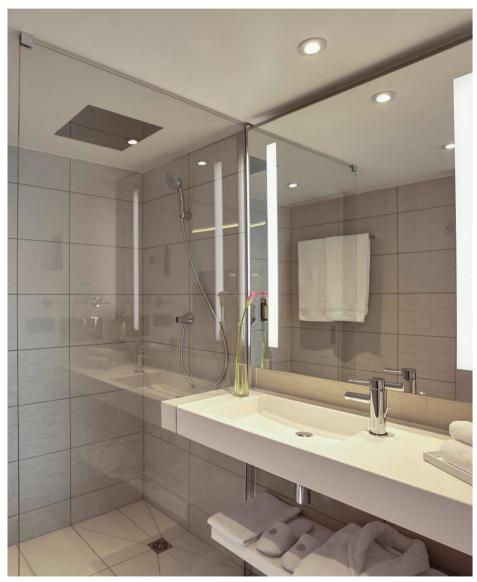

305 ROOMS AND SUITES INCLUDING 80 TWINS

PULLMAN PARIS ROISSY CDG AIRPORT// 0316

10 SUITES FROM 43 TO 53M2 AND 1 EXCLUSIVE SUITE 60 M2 WITH PRIVATE TERRACE

FIT LOUNGE 24/24 - HOT TUBS - SAUNA AND HAMMAM

SPECTACULAR INDOOR HEATED POOL 20.5M X 7.5M